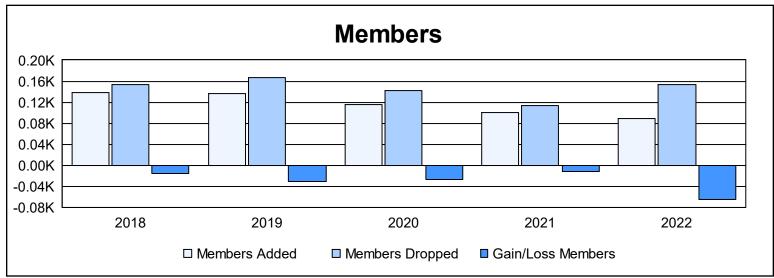

District 111ON As of June 2022 Cumulative

| Year      | New<br>Clubs | Dropped<br>Clubs | Gain/<br>Loss<br>Clubs | New<br>Members | Charter<br>Members | Reinstate<br>Members | Transfer<br>Members | Total<br>Member<br>Added | Total<br>Members<br>Dropped | Gain/<br>Loss<br>Members |
|-----------|--------------|------------------|------------------------|----------------|--------------------|----------------------|---------------------|--------------------------|-----------------------------|--------------------------|
| 2017-2018 | 2            | 4                | -2                     | 72             | 47                 | 2                    | 17                  | 138                      | 154                         | -16                      |
| 2018-2019 | 1            | 0                | 1                      | 97             | 27                 | 1                    | 12                  | 137                      | 167                         | -30                      |
| 2019-2020 | 0            | 1                | -1                     | 84             | 1                  | 1                    | 29                  | 115                      | 142                         | -27                      |
| 2020-2021 | 1            | 1                | 0                      | 64             | 20                 | 3                    | 14                  | 101                      | 113                         | -12                      |
| 2021-2022 | 0            | 2                | -2                     | 71             | 0                  | 1                    | 16                  | 88                       | 154                         | -66                      |
| Average   | 1            | 2                | -1                     | 78             | 19                 | 2                    | 18                  | 116                      | 146                         | -30                      |