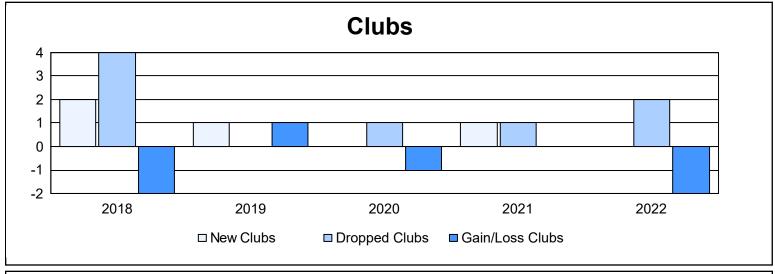

District 111ON As of June 2022 Cumulative

| Year      | New<br>Clubs | Dropped<br>Clubs | Gain/<br>Loss<br>Clubs | New<br>Members | Charter<br>Members | Reinstate<br>Members | Transfer<br>Members | Total<br>Member<br>Added | Total<br>Members<br>Dropped | Gain/<br>Loss<br>Members |
|-----------|--------------|------------------|------------------------|----------------|--------------------|----------------------|---------------------|--------------------------|-----------------------------|--------------------------|
| 2017-2018 | 2            | 4                | -2                     | 72             | 47                 | 2                    | 17                  | 138                      | 154                         | -16                      |
| 2018-2019 | 1            | 0                | 1                      | 97             | 27                 | 1                    | 12                  | 137                      | 167                         | -30                      |
| 2019-2020 | 0            | 1                | -1                     | 84             | 1                  | 1                    | 29                  | 115                      | 142                         | -27                      |
| 2020-2021 | 1            | 1                | 0                      | 64             | 20                 | 3                    | 14                  | 101                      | 113                         | -12                      |
| 2021-2022 | 0            | 2                | -2                     | 71             | 0                  | 1                    | 16                  | 88                       | 154                         | -66                      |
| Average   | 1            | 2                | -1                     | 78             | 19                 | 2                    | 18                  | 116                      | 146                         | -30                      |